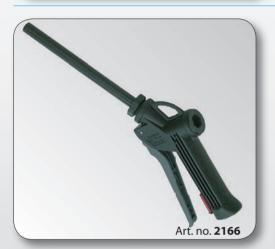

#### Art. no. 2166

Plastic dispensing nozzle for AdBlue® with rigid outlet ø 16 mm, connection threads 1/2" BSP (F).

| Art. no. | Max working pressure | Flow range | Connection threads | Weight | Dimensions<br>(LxWxH) (mm) |
|----------|----------------------|------------|--------------------|--------|----------------------------|
| 2166     | 25 bar               | 1-30 l/min | BSP 1/2"           | 0,4 Kg | 203x320x34                 |