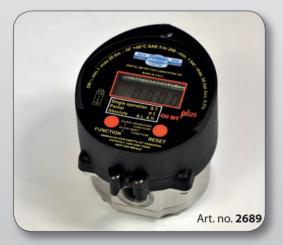

## Art. no. 2689

Electronic oval gears flow meter, body in stainless steel AISI 303, suitable for in-line applications. LCD – display with 3 different totals.

| Art. no. | Max working pressure | Max flow rate | Accuracy | Connection threads | Weight | Dimensions<br>(LxWxH) (mm) |
|----------|----------------------|---------------|----------|--------------------|--------|----------------------------|
| 2689     | 150 bar              | 30 l/min      | +/-0,5%  | BSP 1/2"(F)        | 1,5 Kg | 165x160x80                 |