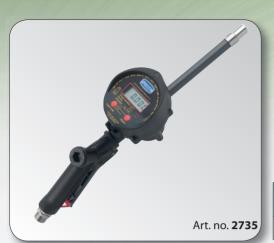

### Art. no. 2735

Electronic oval gears flow meter for AdBlue®, not approved for fiscal transactions, body in plastic with high density glass fibre IXEF, gears in PPS and PTFE, with plastic control gun, inlet swivel in stainless steel 1/2" BSP (M) and plastic rigid outlet, Ø 16 mm, with automatic anti-drip nozzle in stainless steel.

| Art. no. | Max working pressure | Max flow<br>rate | Accuracy | Connection threads | Weight | Dimensions<br>(LxWxH) (mm) |
|----------|----------------------|------------------|----------|--------------------|--------|----------------------------|
| 2735     | 25 bar               | 30 l/min         | +/- 0,5% | BSP 1/2"           | 1,5 Kg | 95x95x460                  |