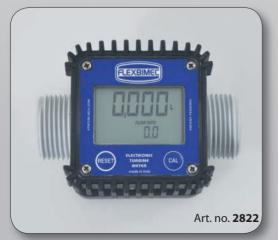

## Art. no. 2822

Electronic turbine flow meter for AdBlue®, body in reinforced polyamide, suitable for inline applications, with 5 – digits partial meter (resettable to zero) and 6 – digits totalizer (non resettable). The meter includes also a flow rate indicator. The display can be rotated in 4 different positions.

|   | Art. no. | Max working pressure | Max flow<br>rate | Accuracy | Connection threads | Weight | Dimensions<br>(LxWxH) (mm) |
|---|----------|----------------------|------------------|----------|--------------------|--------|----------------------------|
| ı | 2822     | 20 bar               | 100 l/min        | +/-1%    | 1" BSP (M)         | 0,4 Kg | 100x54x74                  |